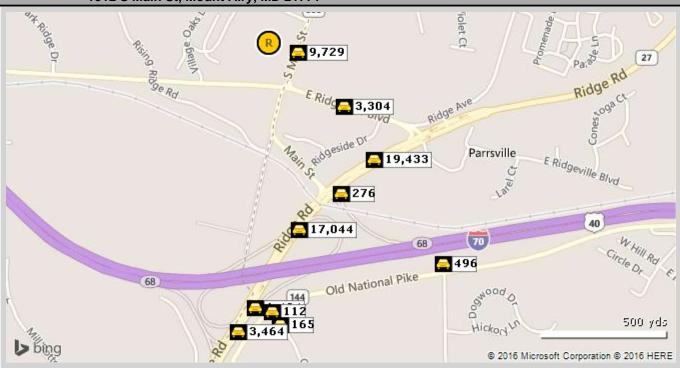

#### **Traffic Count Report**

Rent/SF/Yr: Negotiable

|    | Street            | Cross Street      | Cross Str Dist | Count<br>Year | Avg Daily<br>Volume | Volume<br>Type | Miles from<br>Subject Prop |
|----|-------------------|-------------------|----------------|---------------|---------------------|----------------|----------------------------|
| 1  | S Main St         | Culwell Dr        | 0.07 N         | 2014          | 9,729               | MPSI           | .07                        |
| 2  | E Ridgeville Blvd | S Main St         | 0.15 W         | 2014          | 3,304               | MPSI           | .23                        |
| 3  | Ridge Rd          | E Ridgeville Blvd | 0.11 NE        | 2014          | 19,433              | MPSI           | .36                        |
| 4  | Ridge Rd          | S Main St         | 0.03 W         | 2014          | 276                 | MPSI           | .38                        |
| 5  | Ridge Rd          | S Main St         | 0.10 NE        | 2014          | 17,044              | MPSI           | .43                        |
| 6  | Ridge Rd          | I- 70             | 0.07 N         | 2014          | 1,424               | MPSI           | .61                        |
| 7  | Frederick Rd      | Griffith Rd       | 0.01 SW        | 2012          | 112                 | MPSI           | .62                        |
| 8  | Griffith Rd       | Frederick Rd      | 0.04 NW        | 2014          | 165                 | MPSI           | .65                        |
| 9  | Bennett Branch Rd | Frederick Rd      | 0.02 S         | 2014          | 496                 | MPSI           | .65                        |
| 10 | Ridge Rd          | S Main St         | 0.09 NE        | 2012          | 3,464               | MPSI           | .67                        |