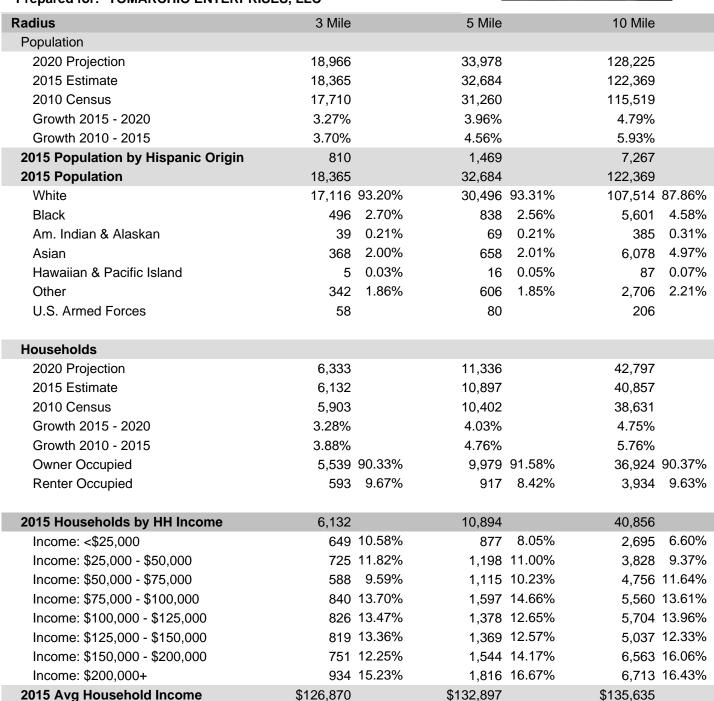

| Radius                 | 3 Mile |        | 5 Mile |        | 10 Mile |        |
|------------------------|--------|--------|--------|--------|---------|--------|
| Population             |        |        |        |        |         |        |
| 2020 Projection        | 18,966 |        | 33,978 |        | 128,225 |        |
| 2015 Estimate          | 18,365 |        | 32,684 |        | 122,369 |        |
| 2010 Census            | 17,710 |        | 31,260 |        | 115,519 |        |
|                        |        |        |        |        |         |        |
| Growth 2015 - 2020     | 3.27%  |        | 3.96%  |        | 4.79%   |        |
| Growth 2010 - 2015     | 3.70%  |        | 4.56%  |        | 5.93%   |        |
|                        |        |        |        |        |         |        |
| 2015 Population by Age | 18,365 |        | 32,684 |        | 122,369 |        |
| Age 0 - 4              | 968    | 5.27%  | 1,635  | 5.00%  | 6,517   | 5.33%  |
| Age 5 - 9              | 1,148  | 6.25%  | 1,922  | 5.88%  | 7,576   | 6.19%  |
| Age 10 - 14            | 1,426  | 7.76%  | 2,438  | 7.46%  | 9,191   | 7.51%  |
| Age 15 - 19            | 1,507  | 8.21%  | 2,654  | 8.12%  | 9,781   | 7.99%  |
| Age 20 - 24            | 1,245  | 6.78%  | 2,239  | 6.85%  | 8,162   | 6.67%  |
| Age 25 - 29            | 957    | 5.21%  | 1,696  | 5.19%  | 6,362   | 5.20%  |
| Age 30 - 34            | 845    | 4.60%  | 1,408  | 4.31%  | 5,677   | 4.64%  |
| Age 35 - 39            | 901    | 4.91%  | 1,473  | 4.51%  | 6,140   | 5.02%  |
| Age 40 - 44            | 1,215  | 6.62%  | 2,036  | 6.23%  | 8,056   | 6.58%  |
| Age 45 - 49            | 1,574  | 8.57%  | 2,744  | 8.40%  | 10,152  | 8.30%  |
| Age 50 - 54            | 1,702  | 9.27%  | 3,071  | 9.40%  | 11,146  | 9.11%  |
| Age 55 - 59            | 1,473  | 8.02%  | 2,755  | 8.43%  | 10,089  | 8.24%  |
| Age 60 - 64            | 1,100  | 5.99%  | 2,144  | 6.56%  | 7,898   | 6.45%  |
| Age 65 - 69            | 814    | 4.43%  | 1,633  | 5.00%  | 5,960   | 4.87%  |
| Age 70 - 74            | 553    | 3.01%  | 1,119  | 3.42%  | 4,035   | 3.30%  |
| Age 75 - 79            | 366    | 1.99%  | 720    | 2.20%  | 2,508   | 2.05%  |
| Age 80 - 84            | 258    | 1.40%  | 478    | 1.46%  | 1,569   | 1.28%  |
| Age 85+                | 314    | 1.71%  | 520    | 1.59%  | 1,550   | 1.27%  |
| Age 65+                | 2,305  | 12.55% | 4,470  | 13.68% | 15,622  | 12.77% |
| Median Age             | 40.80  |        | 42.20  |        | 41.10   |        |
| Average Age            | 38.30  |        | 39.20  |        | 38.50   |        |

| Mile<br>3,365<br>4,116<br>496<br>39<br>368<br>5<br>342<br>3,365<br>4,555<br>811<br>89.70<br>67.60<br>9.10   | 2.00%                                      | 5 Mile 32,684 30,496 838 69 658 16 606 32,684 31,215 1,469 41.30 38.60 42.90 39.80                                            | 2.01%<br>0.05%<br>1.85%                                                                                                                            | 122,369<br>115,103<br>7,266<br>40.30<br>38.00<br>41.90<br>39.10                                                                                                                     | 87.869<br>4.589<br>0.319<br>4.979<br>0.079<br>2.219<br>94.069<br>5.949                                                                                                                                                                                                                                                                                                                                                                   |
|-------------------------------------------------------------------------------------------------------------|--------------------------------------------|-------------------------------------------------------------------------------------------------------------------------------|----------------------------------------------------------------------------------------------------------------------------------------------------|-------------------------------------------------------------------------------------------------------------------------------------------------------------------------------------|------------------------------------------------------------------------------------------------------------------------------------------------------------------------------------------------------------------------------------------------------------------------------------------------------------------------------------------------------------------------------------------------------------------------------------------|
| 3,365<br>7,116<br>496<br>39<br>368<br>5<br>342<br>3,365<br>7,555<br>811<br>69.70<br>67.60<br>41.70<br>69.10 | 2.70%<br>0.21%<br>2.00%<br>0.03%<br>1.86%  | 32,684 30,496 838 69 658 16 606 32,684 31,215 1,469 41.30 38.60 42.90 39.80                                                   | 2.56%<br>0.21%<br>2.01%<br>0.05%<br>1.85%                                                                                                          | 122,369 107,514 5,601 385 6,078 87 2,706 122,369 115,103 7,266 40.30 38.00 41.90 39.10                                                                                              | 87.869<br>4.589<br>0.319<br>4.979<br>0.079<br>2.219<br>94.069<br>5.949                                                                                                                                                                                                                                                                                                                                                                   |
| 7,116<br>496<br>39<br>368<br>5<br>342<br>3,365<br>8,555<br>811<br>69.70<br>67.60<br>41.70<br>69.10          | 2.70%<br>0.21%<br>2.00%<br>0.03%<br>1.86%  | 30,496<br>838<br>69<br>658<br>16<br>606<br><b>32,684</b><br>31,215<br>1,469<br><b>41.30</b><br>38.60<br><b>42.90</b><br>39.80 | 2.56%<br>0.21%<br>2.01%<br>0.05%<br>1.85%                                                                                                          | 107,514<br>5,601<br>385<br>6,078<br>87<br>2,706<br><b>122,369</b><br>115,103<br>7,266<br><b>40.30</b><br>38.00<br><b>41.90</b><br>39.10                                             | 87.869<br>4.589<br>0.319<br>4.979<br>0.079<br>2.219<br>94.069<br>5.949                                                                                                                                                                                                                                                                                                                                                                   |
| 496<br>39<br>368<br>5<br>342<br>3,365<br>7,555<br>811<br>69.70<br>67.60<br>41.70<br>9.10                    | 2.70%<br>0.21%<br>2.00%<br>0.03%<br>1.86%  | 838<br>69<br>658<br>16<br>606<br><b>32,684</b><br>31,215<br>1,469<br><b>41.30</b><br>38.60<br><b>42.90</b><br>39.80           | 2.56%<br>0.21%<br>2.01%<br>0.05%<br>1.85%                                                                                                          | 5,601<br>385<br>6,078<br>87<br>2,706<br><b>122,369</b><br>115,103<br>7,266<br><b>40.30</b><br>38.00<br><b>41.90</b><br>39.10                                                        | 4.589<br>0.319<br>4.979<br>0.079<br>2.219<br>94.069<br>5.949                                                                                                                                                                                                                                                                                                                                                                             |
| 39<br>368<br>5<br>342<br>3,365<br>7,555<br>811<br>9,70<br>9,760<br>41,70<br>9,10                            | 0.21%<br>2.00%<br>0.03%<br>1.86%<br>95.59% | 69<br>658<br>16<br>606<br><b>32,684</b><br>31,215<br>1,469<br><b>41.30</b><br><b>38.60</b><br><b>42.90</b><br><b>39.80</b>    | 0.21%<br>2.01%<br>0.05%<br>1.85%<br>95.51%                                                                                                         | 385<br>6,078<br>87<br>2,706<br><b>122,369</b><br>115,103<br>7,266<br><b>40.30</b><br>38.00<br><b>41.90</b><br>39.10                                                                 | 0.319<br>4.979<br>0.079<br>2.219<br>94.069<br>5.949                                                                                                                                                                                                                                                                                                                                                                                      |
| 368<br>5<br>342<br>3,365<br>7,555<br>811<br>69.70<br>67.60<br>41.70<br>69.10                                | 2.00%<br>0.03%<br>1.86%<br>95.59%          | 658<br>16<br>606<br>32,684<br>31,215<br>1,469<br>41.30<br>38.60<br>42.90<br>39.80                                             | 2.01%<br>0.05%<br>1.85%<br>95.51%                                                                                                                  | 6,078<br>87<br>2,706<br><b>122,369</b><br>115,103<br>7,266<br><b>40.30</b><br>38.00<br><b>41.90</b><br>39.10                                                                        | 4.979<br>0.079<br>2.219<br>94.069<br>5.949                                                                                                                                                                                                                                                                                                                                                                                               |
| 5<br>342<br>3,365<br>7,555<br>811<br>89.70<br>7.60<br>11.70<br>9.10                                         | 0.03%<br>1.86%<br>95.59%                   | 16<br>606<br>32,684<br>31,215<br>1,469<br>41.30<br>38.60<br>42.90<br>39.80                                                    | 0.05%<br>1.85%<br>95.51%                                                                                                                           | 87<br>2,706<br>122,369<br>115,103<br>7,266<br>40.30<br>38.00<br>41.90<br>39.10                                                                                                      | 0.07°<br>2.21°<br>94.06°<br>5.94°                                                                                                                                                                                                                                                                                                                                                                                                        |
| 342<br>3,365<br>7,555<br>811<br>39.70<br>37.60<br>41.70<br>99.10                                            | 1.86%<br>95.59%                            | 32,684<br>31,215<br>1,469<br>41.30<br>38.60<br>42.90<br>39.80                                                                 | 1.85%<br>95.51%                                                                                                                                    | 2,706  122,369 115,103 7,266  40.30 38.00  41.90 39.10                                                                                                                              | 94.06°<br>5.94°                                                                                                                                                                                                                                                                                                                                                                                                                          |
| 3,365<br>7,555<br>811<br>89.70<br>67.60<br>11.70<br>99.10                                                   | 95.59%                                     | 32,684<br>31,215<br>1,469<br>41.30<br>38.60<br>42.90<br>39.80                                                                 | 95.51%                                                                                                                                             | 122,369<br>115,103<br>7,266<br>40.30<br>38.00<br>41.90<br>39.10                                                                                                                     | 94.06°<br>5.94°                                                                                                                                                                                                                                                                                                                                                                                                                          |
| 7,555<br>811<br>89.70<br>87.60<br>41.70<br>89.10                                                            |                                            | 31,215<br>1,469<br>41.30<br>38.60<br>42.90<br>39.80                                                                           | 95.51%                                                                                                                                             | 115,103<br>7,266<br>40.30<br>38.00<br>41.90<br>39.10                                                                                                                                | 94.06°<br>5.94°                                                                                                                                                                                                                                                                                                                                                                                                                          |
| 811<br>89.70<br>87.60<br>41.70<br>89.10                                                                     |                                            | 1,469<br>41.30<br>38.60<br>42.90<br>39.80                                                                                     |                                                                                                                                                    | 7,266<br>40.30<br>38.00<br>41.90<br>39.10                                                                                                                                           | 5.949                                                                                                                                                                                                                                                                                                                                                                                                                                    |
| 9.70<br>37.60<br>41.70<br>99.10                                                                             | 4.42%                                      | 41.30<br>38.60<br>42.90<br>39.80                                                                                              | 4.49%                                                                                                                                              | 40.30<br>38.00<br>41.90<br>39.10                                                                                                                                                    |                                                                                                                                                                                                                                                                                                                                                                                                                                          |
| 37.60<br>31.70<br>39.10<br>3,525                                                                            |                                            | 38.60<br>42.90<br>39.80                                                                                                       |                                                                                                                                                    | 38.00<br>41.90<br>39.10                                                                                                                                                             |                                                                                                                                                                                                                                                                                                                                                                                                                                          |
| 1.70<br>9.10<br>,525                                                                                        |                                            | 42.90<br>39.80                                                                                                                |                                                                                                                                                    | 41.90<br>39.10                                                                                                                                                                      |                                                                                                                                                                                                                                                                                                                                                                                                                                          |
| 9.10<br>,525                                                                                                |                                            | 39.80                                                                                                                         |                                                                                                                                                    | 39.10                                                                                                                                                                               |                                                                                                                                                                                                                                                                                                                                                                                                                                          |
| ,525                                                                                                        |                                            |                                                                                                                               |                                                                                                                                                    |                                                                                                                                                                                     |                                                                                                                                                                                                                                                                                                                                                                                                                                          |
|                                                                                                             |                                            |                                                                                                                               |                                                                                                                                                    |                                                                                                                                                                                     |                                                                                                                                                                                                                                                                                                                                                                                                                                          |
| ,910                                                                                                        |                                            | 26,164                                                                                                                        |                                                                                                                                                    | 97,132                                                                                                                                                                              |                                                                                                                                                                                                                                                                                                                                                                                                                                          |
|                                                                                                             | 68.23%                                     | 17,971                                                                                                                        | 68.69%                                                                                                                                             | 68,236                                                                                                                                                                              | 70.25                                                                                                                                                                                                                                                                                                                                                                                                                                    |
| 293                                                                                                         | 2.02%                                      | 563                                                                                                                           | 2.15%                                                                                                                                              | 2,549                                                                                                                                                                               | 2.62                                                                                                                                                                                                                                                                                                                                                                                                                                     |
| ,266                                                                                                        | 29.37%                                     | 7,552                                                                                                                         | 28.86%                                                                                                                                             | 26,157                                                                                                                                                                              | 26.93                                                                                                                                                                                                                                                                                                                                                                                                                                    |
| 56                                                                                                          | 0.39%                                      | 78                                                                                                                            | 0.30%                                                                                                                                              | 190                                                                                                                                                                                 | 0.20                                                                                                                                                                                                                                                                                                                                                                                                                                     |
|                                                                                                             |                                            |                                                                                                                               |                                                                                                                                                    |                                                                                                                                                                                     |                                                                                                                                                                                                                                                                                                                                                                                                                                          |
| ,227                                                                                                        |                                            | 7,749                                                                                                                         |                                                                                                                                                    | 29,058                                                                                                                                                                              |                                                                                                                                                                                                                                                                                                                                                                                                                                          |
| ,052                                                                                                        |                                            | 3,993                                                                                                                         |                                                                                                                                                    | 14,605                                                                                                                                                                              |                                                                                                                                                                                                                                                                                                                                                                                                                                          |
| 2,174                                                                                                       |                                            | 3,756                                                                                                                         |                                                                                                                                                    | 14,452                                                                                                                                                                              |                                                                                                                                                                                                                                                                                                                                                                                                                                          |
| 2,659                                                                                                       |                                            | 22,842                                                                                                                        |                                                                                                                                                    | 85,369                                                                                                                                                                              |                                                                                                                                                                                                                                                                                                                                                                                                                                          |
| 624                                                                                                         | 4.93%                                      | 1,178                                                                                                                         | 5.16%                                                                                                                                              | 4,600                                                                                                                                                                               | 5.39                                                                                                                                                                                                                                                                                                                                                                                                                                     |
| ,659                                                                                                        | 21.00%                                     | 4,878                                                                                                                         | 21.36%                                                                                                                                             | 17,924                                                                                                                                                                              | 21.00                                                                                                                                                                                                                                                                                                                                                                                                                                    |
| ,538                                                                                                        | 27.95%                                     | 6,369                                                                                                                         | 27.88%                                                                                                                                             | 21,824                                                                                                                                                                              | 25.56                                                                                                                                                                                                                                                                                                                                                                                                                                    |
| 588                                                                                                         | 4.64%                                      | 1,045                                                                                                                         | 4.57%                                                                                                                                              | 4,227                                                                                                                                                                               | 4.95                                                                                                                                                                                                                                                                                                                                                                                                                                     |
| 3,291                                                                                                       | 26.00%                                     | 5,677                                                                                                                         | 24.85%                                                                                                                                             | 21,713                                                                                                                                                                              | 25.43                                                                                                                                                                                                                                                                                                                                                                                                                                    |
| ,959                                                                                                        | 15.48%                                     | 3,695                                                                                                                         | 16.18%                                                                                                                                             | 15,081                                                                                                                                                                              | 17.67                                                                                                                                                                                                                                                                                                                                                                                                                                    |
|                                                                                                             | 2,659<br>3,538<br>588<br>3,291             | 2,052<br>2,174                                                                                                                | 2,052 3,993<br>2,174 3,756<br>2,659 22,842<br>624 4.93% 1,178<br>2,659 21.00% 4,878<br>3,538 27.95% 6,369<br>588 4.64% 1,045<br>3,291 26.00% 5,677 | 2,052 3,993<br>2,174 3,756<br>2,659 22,842<br>624 4.93% 1,178 5.16%<br>2,659 21.00% 4,878 21.36%<br>8,538 27.95% 6,369 27.88%<br>588 4.64% 1,045 4.57%<br>8,291 26.00% 5,677 24.85% | 2,052       3,993       14,605         2,174       3,756       14,452         2,659       22,842       85,369         624       4,93%       1,178       5.16%       4,600         2,659       21.00%       4,878       21.36%       17,924         3,538       27.95%       6,369       27.88%       21,824         588       4.64%       1,045       4.57%       4,227         3,291       26.00%       5,677       24.85%       21,713 |

| Food Lion Shopping Center      |                    |           |        |        |         |        |
|--------------------------------|--------------------|-----------|--------|--------|---------|--------|
| D. P.                          | 1312 S Main St, Mo | ount Airy |        |        | 40 88%  |        |
| Radius                         | 3 Mile             |           | 5 Mile |        | 10 Mile |        |
| 2015 Population by Occupation  | 18,405             |           | 33,245 | 2.000/ | 127,466 | 2.000/ |
| Real Estate & Finance          | 730                |           | 1,315  |        | 4,846   |        |
| Professional & Management      | ,                  | 35.81%    | •      | 36.60% | •       | 36.76% |
| Public Administration          |                    | 5.24%     | 1,553  |        | •       | 5.43%  |
| Education & Health             | ·                  | 11.03%    | ·      | 11.38% |         | 11.39% |
| Services                       | ,                  | 6.24%     | 2,107  |        | 8,139   | 6.39%  |
| Information                    | 187                |           | 364    |        | 1,982   | 1.55%  |
| Sales                          | ,                  | 14.34%    |        | 13.00% | ·       | 11.85% |
| Transportation                 | 145                |           | 215    |        | 1,396   | 1.10%  |
| Retail                         | 871                | 4.73%     | 1,657  |        | 6,731   |        |
| Wholesale                      | 337                |           | 502    |        | 1,509   | 1.18%  |
| Manufacturing                  | 628                |           | 1,153  |        | 3,818   | 3.00%  |
| Production                     | 431                |           | 882    |        | 3,526   | 2.77%  |
| Construction                   | 954                |           | 1,750  |        | 5,922   | 4.65%  |
| Utilities                      | 263                | 1.43%     | 503    | 1.51%  | 2,091   | 1.64%  |
| Agriculture & Mining           | 36                 | 0.20%     | 147    | 0.44%  | 616     | 0.48%  |
| Farming, Fishing, Forestry     | 8                  | 0.04%     | 45     | 0.14%  | 178     | 0.14%  |
| Other Services                 | 443                | 2.41%     | 777    | 2.34%  | 3,313   | 2.60%  |
| 2015 Worker Travel Time to Job | 9,295              |           | 16,842 |        | 63,975  |        |
| <30 Minutes                    | 2,888              | 31.07%    | 5,471  | 32.48% | 22,337  | 34.92% |
| 30-60 Minutes                  | 4,801              | 51.65%    | 8,455  | 50.20% | 29,087  | 45.47% |
| 60+ Minutes                    | 1,606              | 17.28%    | 2,916  | 17.31% | 12,551  | 19.62% |
| 2010 Households by HH Size     | 5,903              |           | 10,401 |        | 38,632  |        |
| 1-Person Households            | 874                | 14.81%    | 1,428  | 13.73% | 5,233   | 13.55% |
| 2-Person Households            | 1,829              | 30.98%    | 3,359  | 32.29% | 12,361  | 32.00% |
| 3-Person Households            | 1,080              | 18.30%    | 1,899  | 18.26% | 7,522   | 19.47% |
| 4-Person Households            | 1,271              | 21.53%    | 2,175  | 20.91% | 7,981   | 20.66% |
| 5-Person Households            | 579                | 9.81%     | 1,036  | 9.96%  | 3,616   | 9.36%  |
| 6-Person Households            | 170                | 2.88%     | 317    | 3.05%  | 1,254   | 3.25%  |
| 7 or more Person Households    | 100                | 1.69%     | 187    | 1.80%  | 665     | 1.72%  |
| 2015 Average Household Size    | 3.00               |           | 3.00   |        | 3.00    |        |
| Households                     |                    |           |        |        |         |        |
| 2020 Projection                | 6,333              |           | 11,336 |        | 42,797  |        |
| 2015 Estimate                  | 6,132              |           | 10,897 |        | 40,857  |        |
| 2010 Census                    | 5,903              |           | 10,402 |        | 38,631  |        |
| Growth 2015 - 2020             | 3.28%              |           | 4.03%  |        | 4.75%   |        |
| Growth 2010 - 2015             | 3.88%              |           | 4.76%  |        | 5.76%   |        |

|                                | ood Lion Sh |                                               |           |        |           |        |
|--------------------------------|-------------|-----------------------------------------------|-----------|--------|-----------|--------|
| Radius                         | 3 Mile      | <u>, , , , , , , , , , , , , , , , , , , </u> | 5 Mile    |        | 10 Mile   |        |
| 2015 Households by HH Income   | 6,132       |                                               | 10,894    |        | 40,856    |        |
| <\$25,000                      | 649         | 10.58%                                        | 877       | 8.05%  | 2,695     | 6.60%  |
| \$25,000 - \$50,000            | 725         | 11.82%                                        | 1,198     | 11.00% | 3,828     | 9.37%  |
| \$50,000 - \$75,000            | 588         | 9.59%                                         | 1,115     | 10.23% | 4,756     | 11.649 |
| \$75,000 - \$100,000           | 840         | 13.70%                                        | 1,597     | 14.66% | 5,560     | 13.619 |
| \$100,000 - \$125,000          | 826         | 13.47%                                        | 1,378     | 12.65% | 5,704     | 13.969 |
| \$125,000 - \$150,000          | 819         | 13.36%                                        | 1,369     | 12.57% | 5,037     | 12.33  |
| \$150,000 - \$200,000          | 751         | 12.25%                                        | 1,544     | 14.17% | 6,563     | 16.06° |
| \$200,000+                     | 934         | 15.23%                                        | 1,816     | 16.67% | 6,713     | 16.43  |
| 2015 Avg Household Income      | \$126,870   |                                               | \$132,897 |        | \$135,635 |        |
| 2015 Med Household Income      | \$107,990   |                                               | \$111,973 |        | \$115,730 |        |
| 2015 Occupied Housing          | 6,132       |                                               | 10,896    |        | 40,858    |        |
| Owner Occupied                 | 5,539       | 90.33%                                        | 9,979     | 91.58% | 36,924    | 90.37  |
| Renter Occupied                | 593         | 9.67%                                         | 917       | 8.42%  | 3,934     | 9.63   |
| 2010 Housing Units             | 6,292       |                                               | 11,160    |        | 41,873    |        |
| 1 Unit                         | 5,924       | 94.15%                                        | 10,752    | 96.34% | 40,376    | 96.42  |
| 2 - 4 Units                    | 143         | 2.27%                                         |           | 1.47%  |           | 0.89   |
| 5 - 19 Units                   | 126         | 2.00%                                         | 145       | 1.30%  | 812       | 1.94   |
| 20+ Units                      | 99          | 1.57%                                         | 99        | 0.89%  | 313       | 0.75   |
| 2015 Housing Value             | 5,539       |                                               | 9,980     |        | 36,924    |        |
| <\$100,000                     | 218         | 3.94%                                         | 360       | 3.61%  | 934       | 2.539  |
| \$100,000 - \$200,000          | 278         | 5.02%                                         | 436       | 4.37%  | 1,706     | 4.62   |
| \$200,000 - \$300,000          | 925         | 16.70%                                        | 1,294     | 12.97% | 5,324     | 14.42  |
| \$300,000 - \$400,000          | 1,622       | 29.28%                                        | 2,780     | 27.86% | 9,421     | 25.51  |
| \$400,000 - \$500,000          | 1,390       | 25.09%                                        | 2,442     | 24.47% | 7,915     | 21.44  |
| \$500,000 - \$1,000,000        | 1,038       | 18.74%                                        | 2,499     | 25.04% | 10,837    | 29.35  |
| \$1,000,000+                   | 68          | 1.23%                                         | 169       | 1.69%  | 787       | 2.13   |
| 2015 Median Home Value         | \$383,137   |                                               | \$404,914 |        | \$413,607 |        |
| 2015 Housing Units by Yr Built | 6,368       |                                               | 11,278    |        | 42,254    |        |
| Built 2010+                    | 270         | 4.24%                                         |           | 4.81%  | 2,672     | 6.32   |
| Built 2000 - 2010              | 1,249       | 19.61%                                        | 1,928     | 17.10% | 8,394     | 19.87  |
| Built 1990 - 1999              | 1,399       | 21.97%                                        | 2,435     | 21.59% | 8,638     | 20.44  |
| Built 1980 - 1989              | 1,287       | 20.21%                                        | 2,123     | 18.82% | 7,814     | 18.49  |
| Built 1970 - 1979              | 1,028       | 16.14%                                        | 2,129     | 18.88% | 7,234     | 17.12  |
| Built 1960 - 1969              | 217         | 3.41%                                         | 559       |        | 2,565     | 6.07   |
| Built 1950 - 1959              | 252         | 3.96%                                         | 451       | 4.00%  | 1,579     | 3.74   |
| Built <1949                    |             | 10.46%                                        | 1,110     |        | 3,358     |        |
| Dulit < 1949                   | 000         | 10.1070                                       | 1,110     | 0.0.70 |           |        |