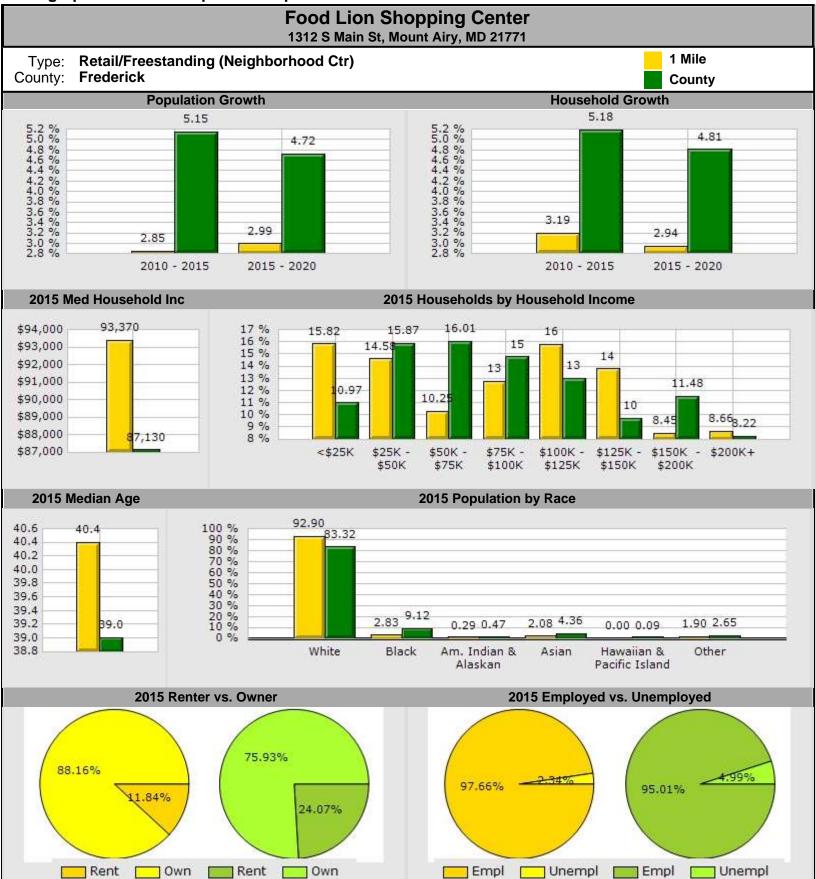

| Food Lio    | n Shopping Center        |
|-------------|--------------------------|
| 1312 S Main | St, Mount Airy, MD 21771 |

Type: Retail/Freestanding (Neighborhood Ctr)

| Type: Retail/Freestanding (Neighborhood Ctr) ounty: Frederick |          |        |          |       |
|---------------------------------------------------------------|----------|--------|----------|-------|
|                                                               | 1 Mile   |        | County   |       |
| Population Growth                                             |          |        |          |       |
| Growth 2010 - 2015                                            | 2.85%    |        | 5.15%    |       |
| Growth 2015 - 2020                                            | 2.99%    |        | 4.72%    |       |
| Empl                                                          | 2,880    | 97.66% | 133,575  | 95.01 |
| Unempl                                                        | 69       | 2.34%  | 7,021    | 4.99  |
| 5 Population by Race                                          | 5,478    |        | 245,415  |       |
| White                                                         | 5,089    | 92.90% | 204,472  | 83.32 |
| Black                                                         | 155      | 2.83%  | 22,370   | 9.12  |
| Am. Indian & Alaskan                                          | 16       | 0.29%  | 1,147    | 0.47  |
| Asian                                                         | 114      | 2.08%  | 10,703   | 4.36  |
| Hawaiian & Pacific Island                                     | 0        | 0.00%  | 224      | 0.09  |
| Other                                                         | 104      | 1.90%  | 6,499    | 2.65  |
| Household Growth                                              |          |        |          |       |
| Growth 2010 - 2015                                            | 3.19%    |        | 5.18%    |       |
| Growth 2015 - 2020                                            | 2.94%    |        | 4.81%    |       |
| Renter Occupied                                               | 230      | 11.84% | 21,468   | 24.07 |
| Owner Occupied                                                | 1,712    | 88.16% | 67,722   | 75.93 |
| 2015 Households by Household Income                           | 1,941    |        | 89,190   |       |
| Income <\$25K                                                 | 307      | 15.82% | 9,780    | 10.97 |
| Income \$25K - \$50K                                          | 283      | 14.58% | 14,152   | 15.87 |
| Income \$50K - \$75K                                          | 199      | 10.25% | 14,282   | 16.01 |
| Income \$75K - \$100K                                         | 247      | 12.73% | 13,151   | 14.74 |
| Income \$100K - \$125K                                        | 306      | 15.77% | 11,573   | 12.98 |
| Income \$125K - \$150K                                        | 267      | 13.76% | 8,677    | 9.73  |
| Income \$150K - \$200K                                        | 164      | 8.45%  | 10,240   | 11.48 |
| Income \$200K+                                                | 168      | 8.66%  | 7,335    | 8.22  |
| 2015 Med Household Inc                                        | \$93,370 |        | \$87,130 |       |
| 2015 Median Age                                               | 40.40    |        | 39.00    |       |